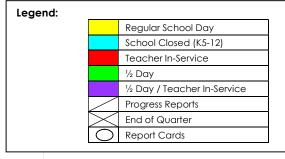

South Christian School

| August 3-8                 | Teacher In-service – No School for Students                 |
|----------------------------|-------------------------------------------------------------|
| August 7                   | Parent Orientation (K5-12) in Gym (6:00 PM)                 |
| August 9                   | First Day of School                                         |
| TBA                        | Picture Day                                                 |
| September 4                | Labor Day – School Closed                                   |
| September 8                | Interim Reports                                             |
| September 27               | 1/2 Day for Students (SCACS Teacher                         |
|                            | Convention)                                                 |
| September 28-29            | SCACS Teacher Convention – School Closed                    |
| TBA                        | Make-up Pictures                                            |
| October 10                 | End of First Quarter                                        |
| October 19                 | Report Cards                                                |
| October 20                 | BBQ Fundraiser                                              |
|                            | Teacher In-service – No School for Students                 |
| November 10                | Interim Reports                                             |
| November 22-24             | Thanksgiving Break – No School                              |
| December 12                | Christmas Program (6:30 pm)                                 |
| December 15                | End of Second Quarter                                       |
| Dec 1/ Jan 0               | ½ Day for Students and Staff<br>Christmas Break – No School |
| Dec.16-Jan. 2              |                                                             |
| January 4<br>January 17-19 | Report Cards<br>Junior Beta Club Convention                 |
| January 15                 | M.L. King, Jr. Day – School Closed                          |
| February 2                 | Interim Reports                                             |
| February 12-16             | Winter Break – School Closed                                |
| February 16-17             | Senior Beta Convention                                      |
| March 1                    | Elementary Fine Arts Festival                               |
| March 1                    | Teacher In-Service                                          |
| March 13                   | End of Third Quarter                                        |
| March 14-15                | Jr/ Sr High Fine Arts Festival                              |
| March 21                   | Report Cards                                                |
| TBA                        | K-5 and Senior Grad Pictures                                |
| March 28                   | Fine Arts Showcase (8:45 am) – ½ Day for                    |
|                            | Students and Staff                                          |
| March 29-April 5           | Spring Break – School Closed                                |
| April 23                   | Interim Reports                                             |
| April 27                   | Prom                                                        |
| May 6-10                   | Senior/Junior Trip                                          |
| May 17                     | Field Day - ½ Day for Students / Teacher In-                |
|                            | Service                                                     |
| May 21                     | Kindergarten Graduation (6:30 pm)                           |
| May 20-23                  | 1/2 Day for Students / Teacher In-Service                   |
| May 23                     | Awards Day (students will be dismissed                      |
|                            | immediately following)                                      |
|                            | Last Day for Students                                       |
|                            | Report Cards                                                |
| May 24                     | Senior Graduation (6:00 PM)                                 |
| May 27                     | Memorial Day – School Closed                                |
| May 24, 28-29              | Teacher In-Service                                          |
|                            | Calendar Updated: April 20, 2023                            |